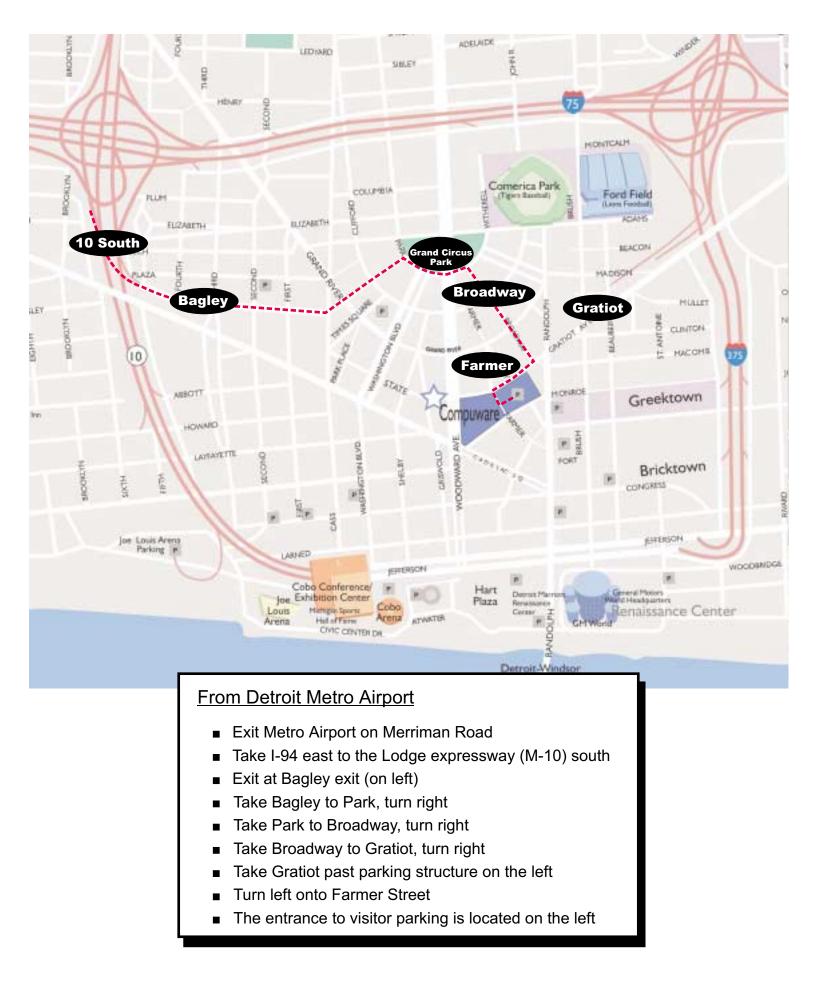

#### From Detroit Metro Airport

- Exit Metro Airport on Merriman Road
- Take I-94 east to the Lodge expressway (M-10) south
- Exit at Bagley exit (on left)
- Take Bagley to Park, turn right
- Take Park to Broadway, turn right
- Take Broadway to Gratiot, turn right
- Take Gratiot past parking structure on the left
- Turn left onto Farmer Street
- The entrance to visitor parking is located on the left