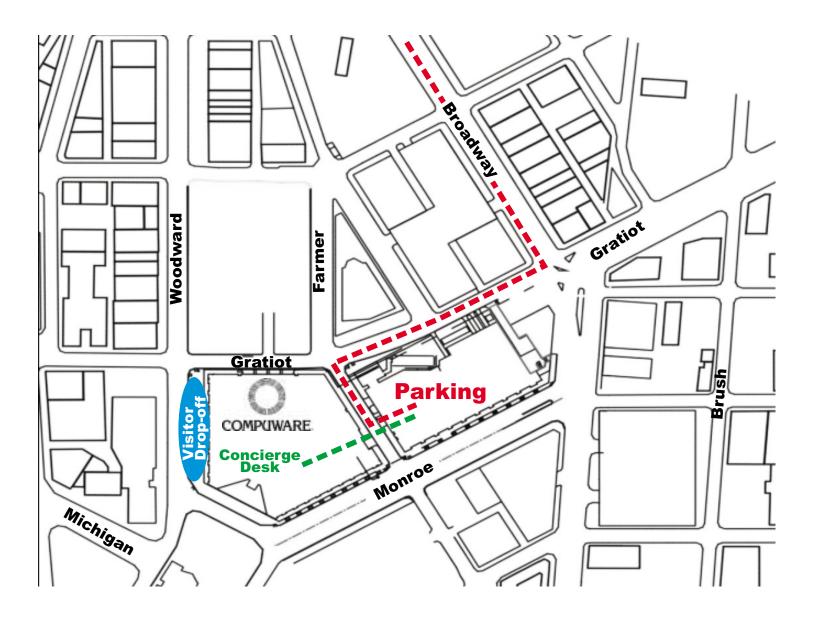

# **Parking & Visitor Entrance**

### Visiting Compuware:

- Enter Parking Deck from Farmer Street Entrance
- Enter Office Tower on Ground Level off of Farmer Street
- Register at the Concierge Desk on Ground Level