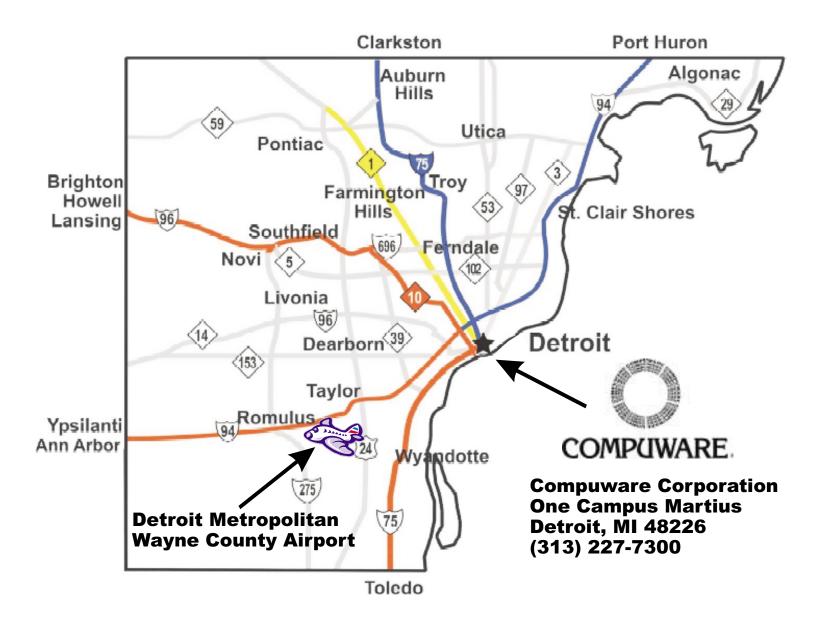

## **Metro Detroit Area**



#### From Detroit Metro Airport

- Exit Metro Airport on Merriman Road
- Take I-94 east to the Lodge expressway (M-10) south
- Exit at Bagley exit (on left)
- Take Bagley to Park, turn right
- Take Park to Broadway, turn right
- Take Broadway to Gratiot, turn right
- Take Gratiot past parking structure on the left
- Turn left onto Farmer Street
- The entrance to visitor parking is located on the left

# **City of Detroit**



# **Parking & Visitor Entrance**



### Visiting Compuware:

- Enter Parking Deck from Farmer Street Entrance
- Enter Office Tower on Ground Level off of Farmer Street
- Register at the Concierge Desk on Ground Level